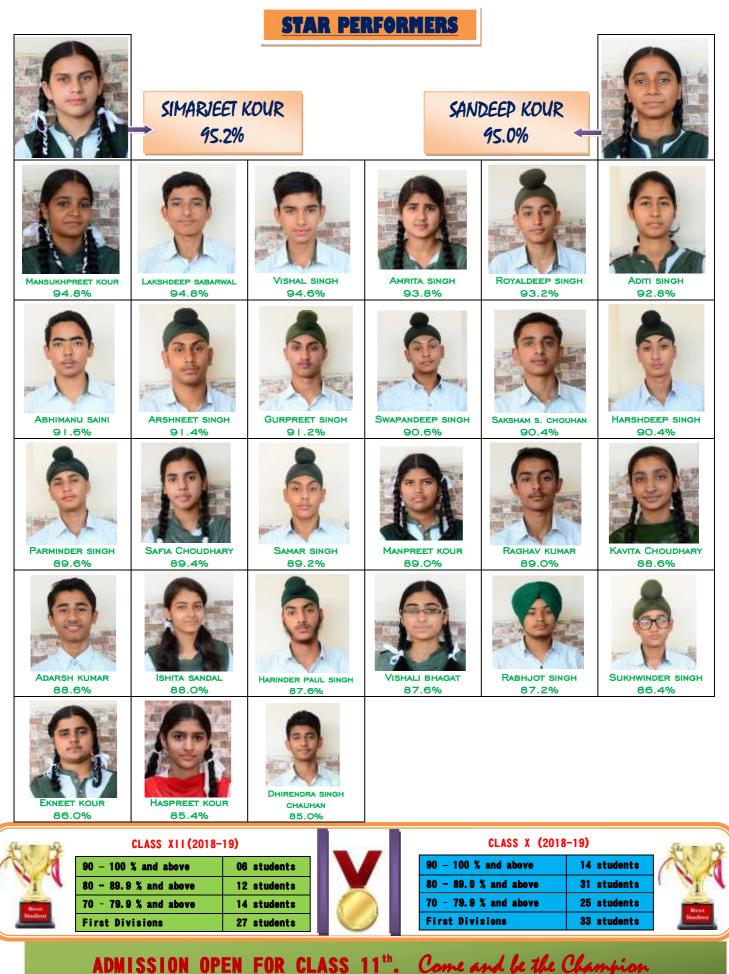

## **CBSE CLASS X 2019 TOP ACHIEVERS**

## Congratulations

Heartiest congratulations to all the meritorious students, caring parents and worthy teachers for the excellent 10<sup>+</sup> class CBSE Board Result in 2018-19.

<u>STREAMS</u>: SCIENCE (MEDICAL/NON-MEDICAL)/COMMERCE/HUMANITIES For any query Contact Ph. 9797324050, 9906386357 Email: <u>office@stephensint@gmail.com</u> Website: www.stephensint.com